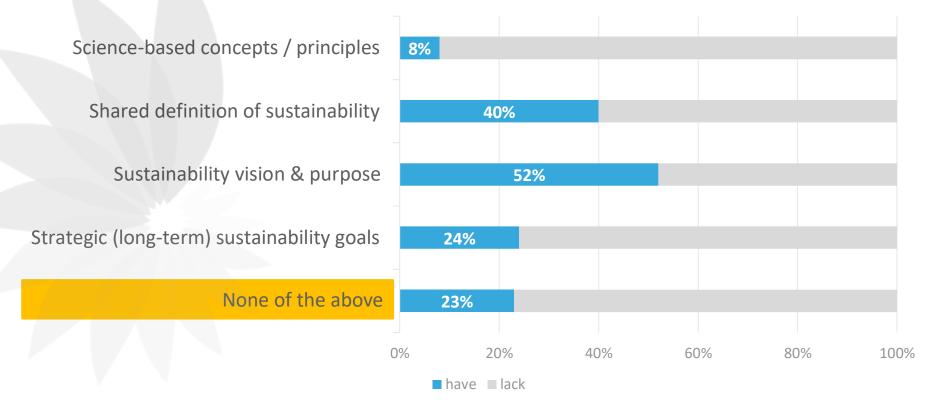

### Few organisations build on all relevant core elements required to develop a sound sustainability strategy

**Core Elements for Sustainability Strategy Development\*)** 

\*) Answers indicating 'no', 'somewhat' or 'work in progress' were excluded

The study reveals the need for a **general strategic sustainability framework**: only 40% of participants report to have a **shared understanding** of sustainability, just 24% have defined **long-term sustainability goals**.