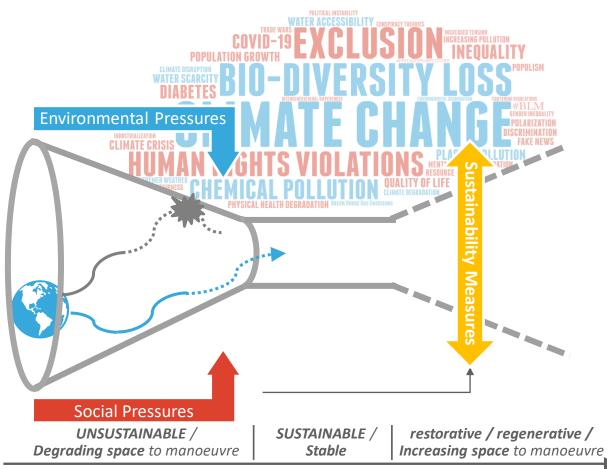

## Leaders experience global pressures and decreased space to manoeuvre, while being forced to deal with various initiatives

#### **Observed Counter Initiatives**\*)

- Circular / Green products
- Water / Energy efficiency
- Tightening regulation
- Sustainable goals / UN SDGs
- Diversity & inclusion
- Sustainable finance / Responsible investment
- Shareholder activism
- ESG / EU NFR Directive (2014/95/EU)
- Renewable energy
- Global awakening
- Sustainable chemistry
- Human rights
- #Fridays4future
- Permaculture

#### Time

Source: 'The Funnel Metaphor' - The Natural Step / SGA

\*) Measures listed by interviewees

Study Report 'Strategic Sustainability in Europe'

9