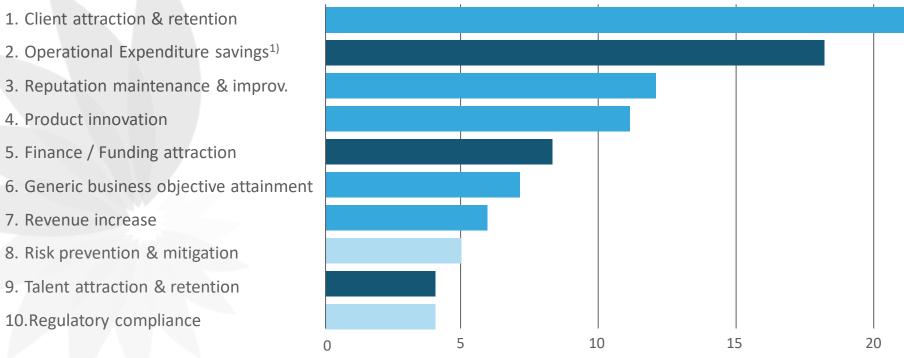

## Independent of maturity level, sustainability efforts will be rewarded by value creation, cost reductions or risk mitigation

**Business objectives supported by sustainability (no. of mentions)** 

Also mentioned: Purpose fulfilment, Stakeholder recognition, Competitiveness, CAPEX savings, Business continuity