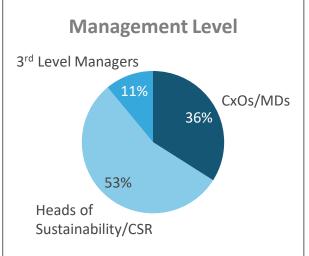

- A third of interviewees holds a top tier leadership position in the organisation
- 87% of participants cover top tier and tier 2 management
- 53% had *sustainability/ CSR* as their *main/ direct responsibility*
- 72% male and 28% female