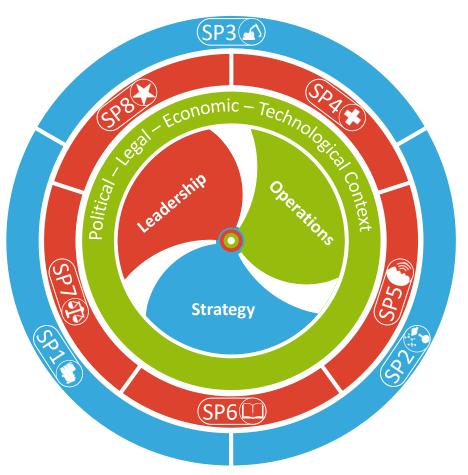

### A whole-systems perspective and science-based principles provide the foundation for a shared definition of sustainability ...

About SGA – Strategic Sustainability Framework

## ... establishing the framework to successfully develop strategy, operations and leadership, and thus achieve FutureFitness

FutureFitness<sup>1)</sup> noun

\'fyü-chər-'fit-nəs\ futurefit, futureproof, fit for the future *adjective* 

The Condition of a Company, when the interaction of Leadership, Operations and Strategy results in Sustainable Economic Success, without systematically violating the Sustainability Principles<sup>2)</sup> of the surrounding Societal and Environmental Systems we depend on, and preferably contributing to the regeneration and future thriving of these systems.