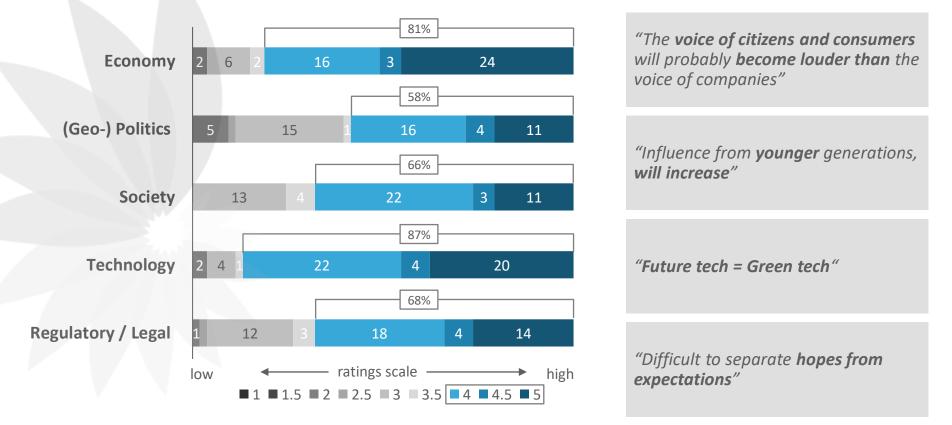

# Sustainability is here to stay with anticipated strong long-term influence on economy, politics, society, technology, legislation

For the next 10 - 20 years, how much will sustainability influence our ...?