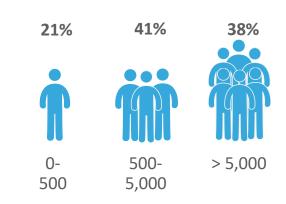

#### Number of employees

- 79% of companies have more than 500 employees
- The "typical" participant is an organisation with 2500 employees (median)
- The broad range of sizes provides a solid basis for the insights generated