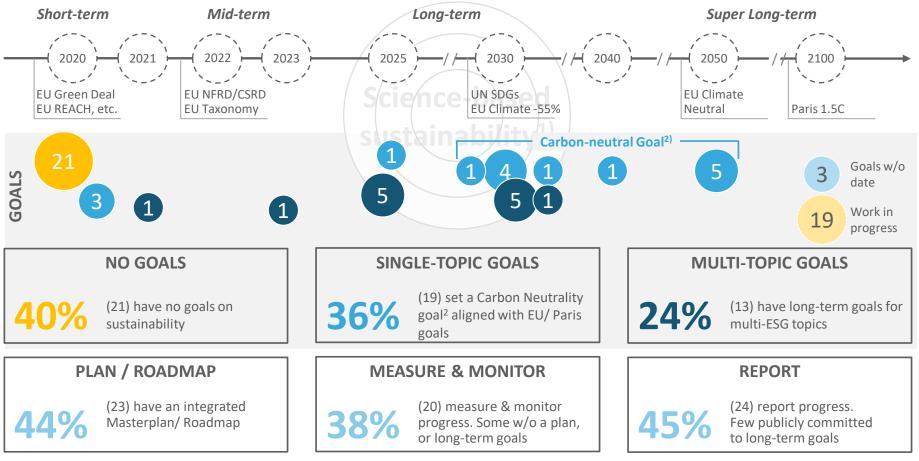

## Business goals, plans and actions are insufficient to meet the tightening regulations and internationally agreed goals

1) Science-based sustainability/international consensus, e.g. Sustainability principles, Planetary boundaries, IPCC, Science Based (Climate) Targets, etc. 2) Varying scope: CO<sub>2</sub>, GHG, Climate; I, II, III; company, brand, group, site.