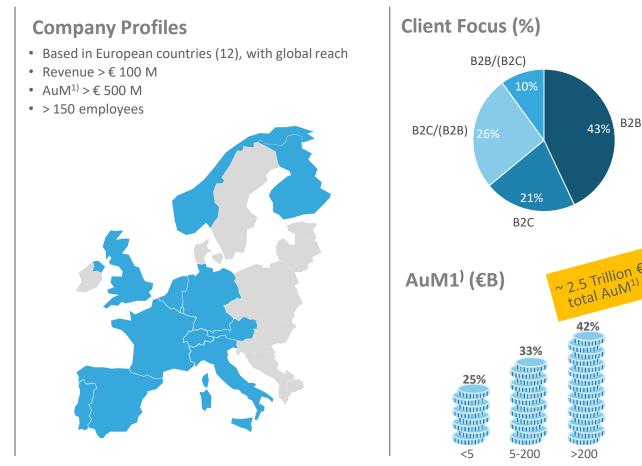

## 50+ companies from 13 European countries across multiple industries contributed with quantitative and qualitative data

1) AuM = Assets under Management. Total Revenues and Total AuM were calculated based on collected / provided public reports, figures, estimates and ranges