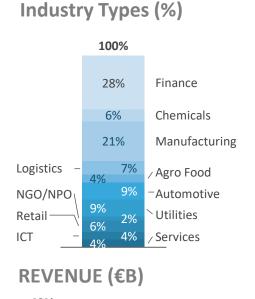

## 50+ companies from 13 European countries across multiple industries contributed with quantitative and qualitative data

1) AuM = Assets under Management. Total Revenues and Total AuM were calculated based on collected / provided public reports, figures, estimates and ranges