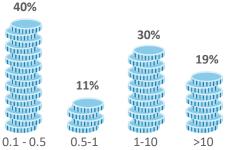

## 50+ companies from 13 European countries across multiple industries contributed with quantitative and qualitative data

1) AuM = Assets under Management. Total Revenues and Total AuM were calculated based on collected / provided public reports, figures, estimates and ranges