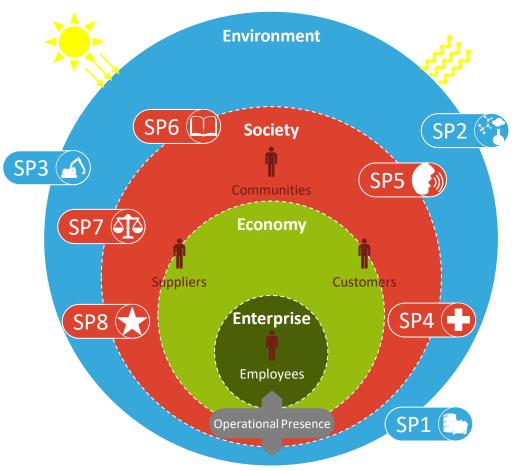

### A whole-systems perspective and science-based principles provide the foundation for a shared definition of sustainability ...

About SGA – Strategic Sustainability Framework

## ... establishing the framework to successfully develop strategy, operations and leadership, and thus achieve FutureFitness

FutureFitness<sup>1)</sup> noun

\'fyü-chər-'fit-nəs\ futurefit, futureproof, fit for the future *adjective* 

The Condition of a Company, when the interaction of Leadership, Operations and Strategy results in Sustainable Economic Success, without systematically violating the Sustainability Principles<sup>2)</sup> of the surrounding Societal and Environmental Systems we depend on, and preferably contributing to the regeneration and future thriving of these systems.