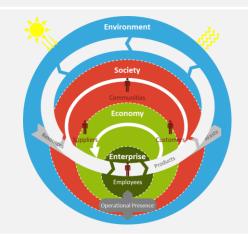

### A whole-systems perspective and science-based principles provide the foundation for a shared definition of sustainability ...

About SGA – Strategic Sustainability Framework

## ... establishing the framework to successfully develop strategy, operations and leadership, and thus achieve FutureFitness

FutureFitness<sup>1)</sup> noun

\'fyü-chər-'fit-nəs\ futurefit, futureproof, fit for the future *adjective* 

The Condition of a Company, when the interaction of Leadership, Operations and Strategy results in Sustainable Economic Success, without systematically violating the Sustainability Principles<sup>2)</sup> of the surrounding Societal and Environmental Systems we depend on, and preferably contributing to the regeneration and future thriving of these systems.