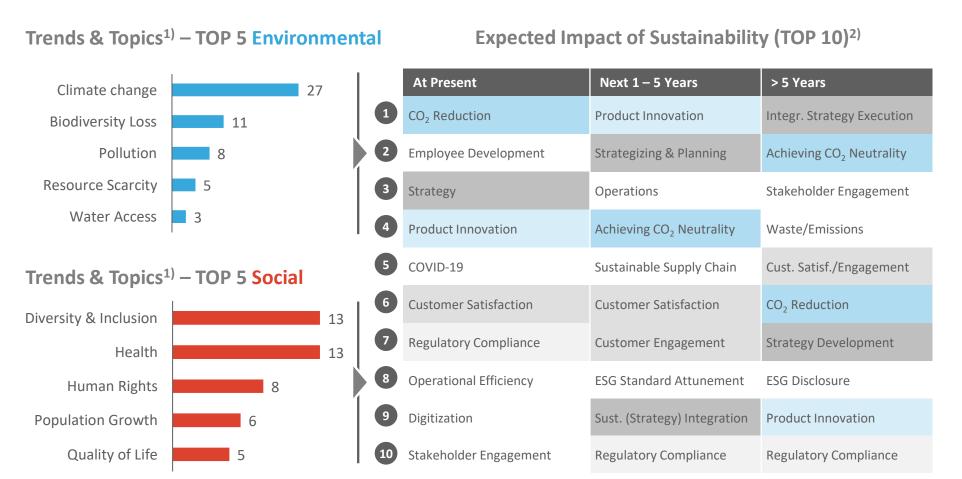

## The top socio-ecological topics will continue to significantly influence companies' core business strategies

Industry trends across all companies interviewed
 Topics with the same / similar color are related

Study Report 'Strategic Sustainability in Europe' 7  $\bigcirc$  SGA 2021  $\bigcirc$   $\bigcirc$   $\bigcirc$   $\bigcirc$   $\bigcirc$ 